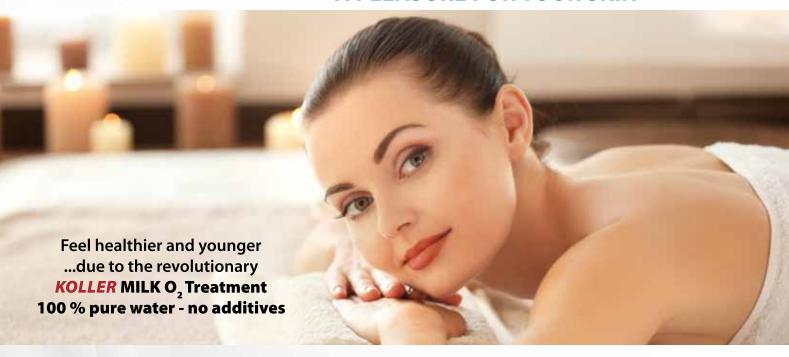

If you want beautiful, glowing, clear skin then you need **KOLLER MILK O**<sub>2</sub> **Treatment**.

A 20-minute bath cycle in our oxygen enriched bath is enough for results that convince.

## **KOLLER** MILK O<sub>2</sub> Treatment is the fountain of youth for body and soul

Your biological clock is set backwards by years

This bath will give you a wellness treatment like no other! Tiny oxygen rich microbubbles will cover you in a silk blanket leaving you feeling rejuvenated.

Your skin will feel fresh, clean and moisturized.

Not only is oxygen applied to your skin, you also inhale an infusion of negative charged ions which are known to improve serotonin levels in the brain.