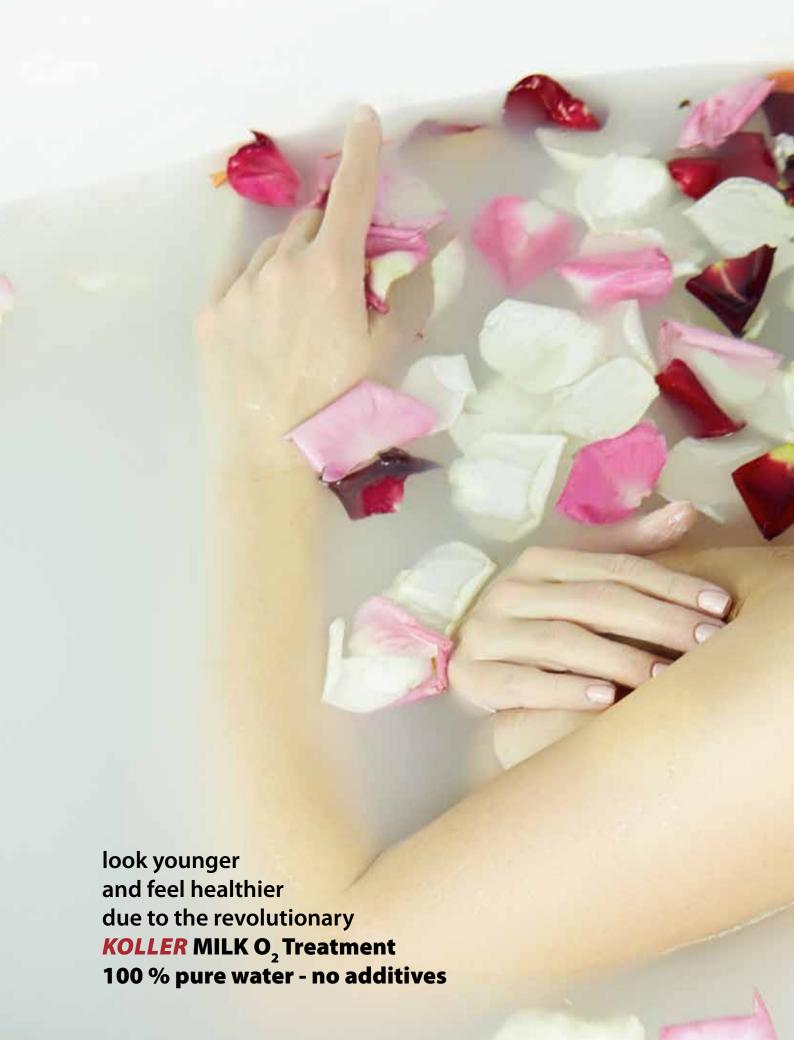

If you want beautiful, glowing, clear skin then you need **KOLLER MILK O**<sub>2</sub> **Treatment**.

A 20-minute bath cycle in our oxygen enriched bath is enough for results that convince.

## **KOLLER** MILK O<sub>2</sub> Treatment is the fountain of youth for body and soul

Your biological clock is set backwards by years

This bath will give you a wellness treatment like no other! Tiny oxygen rich microbubbles will cover you in a silk blanket leaving you feeling rejuvenated.

#### **KOLLER MILK 4-Jet-System set price**

visible parts of brass Price on request visible parts of stainless steel Price on request

**KOLLER** MILK O<sub>2</sub> Treatment

- proper functioning is only guaranteed when using ORIGINAL KOLLER products
- no adjustment work needed:build together connect-enjoyKOLLER MILK!
- integrated sound absorber in generator
- visible parts in flatline model chrome-plated brass or stainless steel (V4A)
- tool free installation of the system components by screwings
- stepless transitions within the system therby avoding residual water inclusions
- system automatically drains by itself when emptying the tub, using a **KOLLER** drain and overflow set with integrated residual water drainage system
- perfectly combinable with all whirlpool systems
- 100 percent pure water,
  no additives