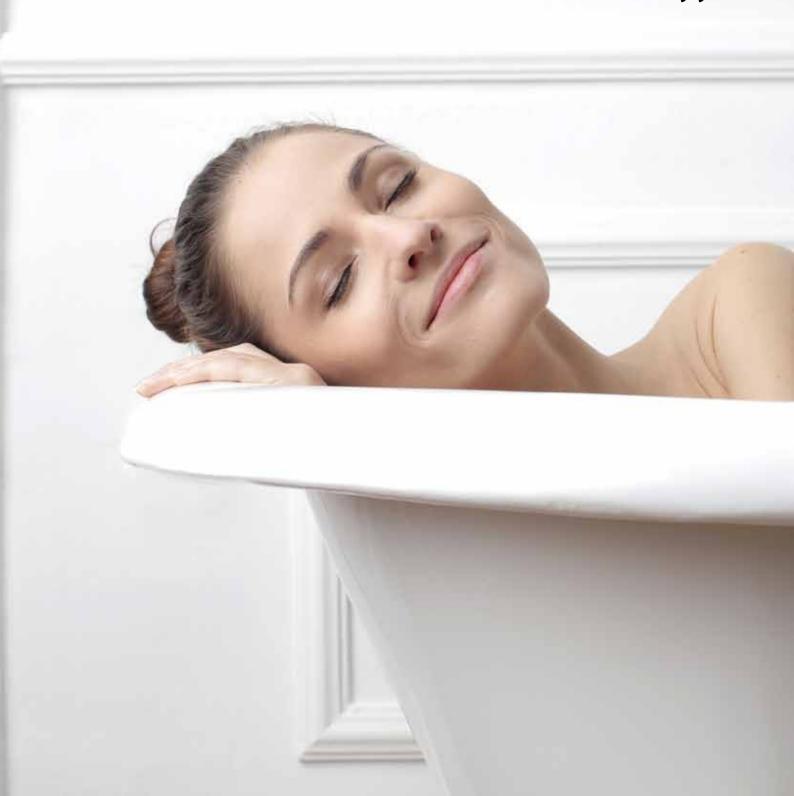

## **KOLLER** MILK O<sub>2</sub> Treatment is the fountain of youth for body and soul

Your biological clock is set backwards by years

This bath will give you a wellness treatment like no other! Tiny oxygen rich microbubbles will cover you in a silk blanket leaving you feeling rejuvenated.

Your skin will feel fresh, clean and moisturized.

Not only is oxygen applied to your skin, you also inhale an infusion of negative charged ions which are known to improve serotonin levels in the brain.

As a result, you will feel a deeper relaxation and a better well-being.